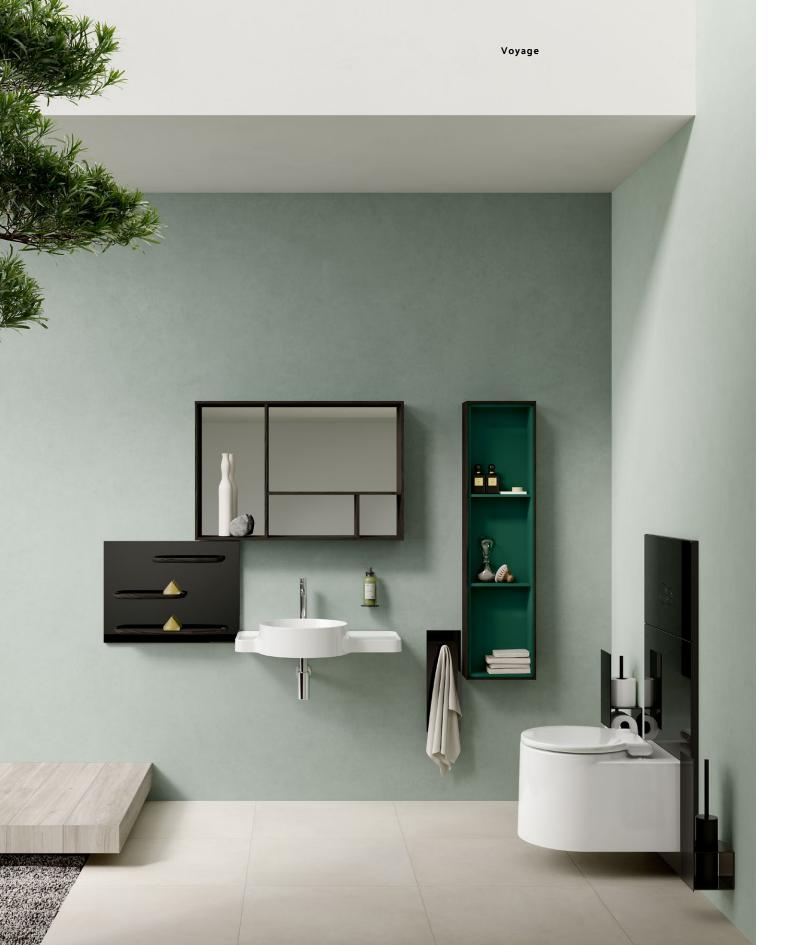

### Voyage

VitrA \* Arik Levy

# Flexibility both horizontal and vertical

Beyond modularity, Voyage is a flexible system that challenges the ordinary bathroom set-up, providing horizontal and vertical positioning.

Storage space can be divided and distributed around the room, with no height or position prerequisites.

Lower or higher positions can be defined by the user, based on their permanent or temporary needs.

The flexibility also extends to colour, depth and size options, making Voyage one of the most versatile bathroom series ever created.

### A surrounded WC area

To challenge existing perceptions, Vanity positions the WC area as one of the active elements of the bathroom set-up and surrounds it with a flexible universe. The result is a WC area that is no longer isolated.

Vanity's WC pans incorporate VitrA's Rim-Ex technology, an innovative design for effortless cleaning.

By eliminating the hard-to-clean rims, this technology prevents the accumulation of germs and provides superior hygiene, supported by research that indicates a 95% improvement in germ prevention.

In addition, Vanity's panel suits to this WC pan design with its simple aesthetics. The flat glass facing conceals cistern and inspection opening.

# Accessories in harmony

Voyage's accessories combine outstanding style with functionality.

The pure design amplifies the peace of space.