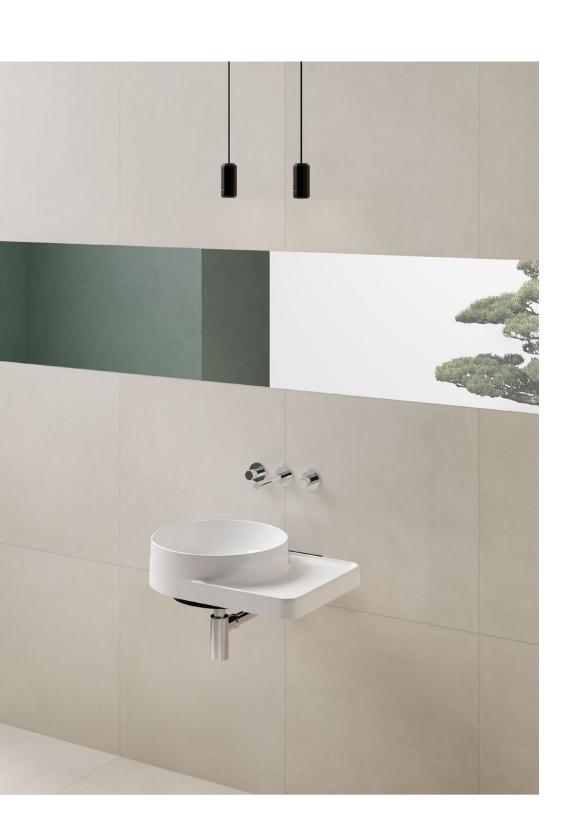

# Flexibility both horizontal and vertical

Beyond modularity, Voyage is a flexible system that challenges the ordinary bathroom set-up, providing horizontal and vertical positioning.

Storage space can be divided and distributed around the room, with no height or position prerequisites.

Lower or higher positions can be defined by the user, based on their permanent or temporary needs.

The flexibility also extends to colour, depth and size options, making Voyage one of the most versatile bathroom series ever created.

### More than a washbasin

The Vanity washbasin is designed to blend the looks of bowls and vanity washbasins. To enrich the user experience, the Vanity washbasin area also offers a convenient combination of dry, semi-wet and wet areas. The ceramic surface provides hygiene and ease of cleaning.