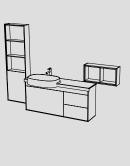

## A toolbox for more

Voyage is designed as a toolbox. Its extensive size and colour options allow each person to construct their very different and preferred set-up.

As a canvas to create a variety of compositions,

Voyage offers surprisingly versatile options for creative minds in search of the most blissful spaces.

# Leading innovation: a system that evolves

Voyage offers a system that evolves and adapts to changing needs and desires over time. It is easy to add and remove elements, each additional unit helping to transform the existing space into the next chapter in one's life. Flexibly solving permanent or semi-temporary needs, the comprehensive system design solution never allows design mistakes and always leads to a visually pleasing new result.

# Flexibility both horizontal and vertical

Beyond modularity, Voyage is a flexible system that challenges the ordinary bathroom set-up, providing horizontal and vertical positioning.

Storage space can be divided and distributed around the room, with no height or position prerequisites.

Lower or higher positions can be defined by the user, based on their permanent or temporary needs.

The flexibility also extends to colour, depth and size options, making Voyage one of the most versatile bathroom series ever created.