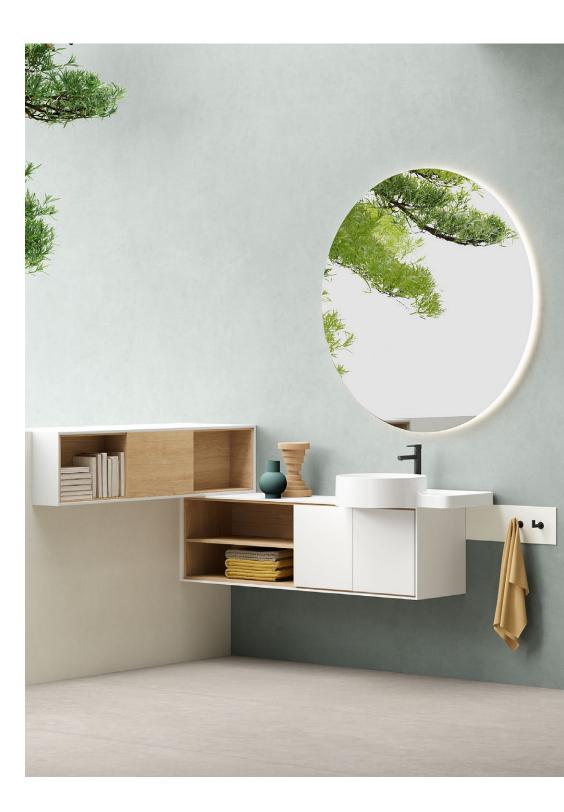

## A toolbox for more

Voyage is designed as a toolbox. Its extensive size and colour options allow each person to construct their very different and preferred set-up.

As a canvas to create a variety of compositions,

Voyage offers surprisingly versatile options for creative minds in search of the most blissful spaces.

### More than a washbasin

The Vanity washbasin is designed to blend the looks of bowls and vanity washbasins. To enrich the user experience, the Vanity washbasin area also offers a convenient combination of dry, semi-wet and wet areas. The ceramic surface provides hygiene and ease of cleaning.