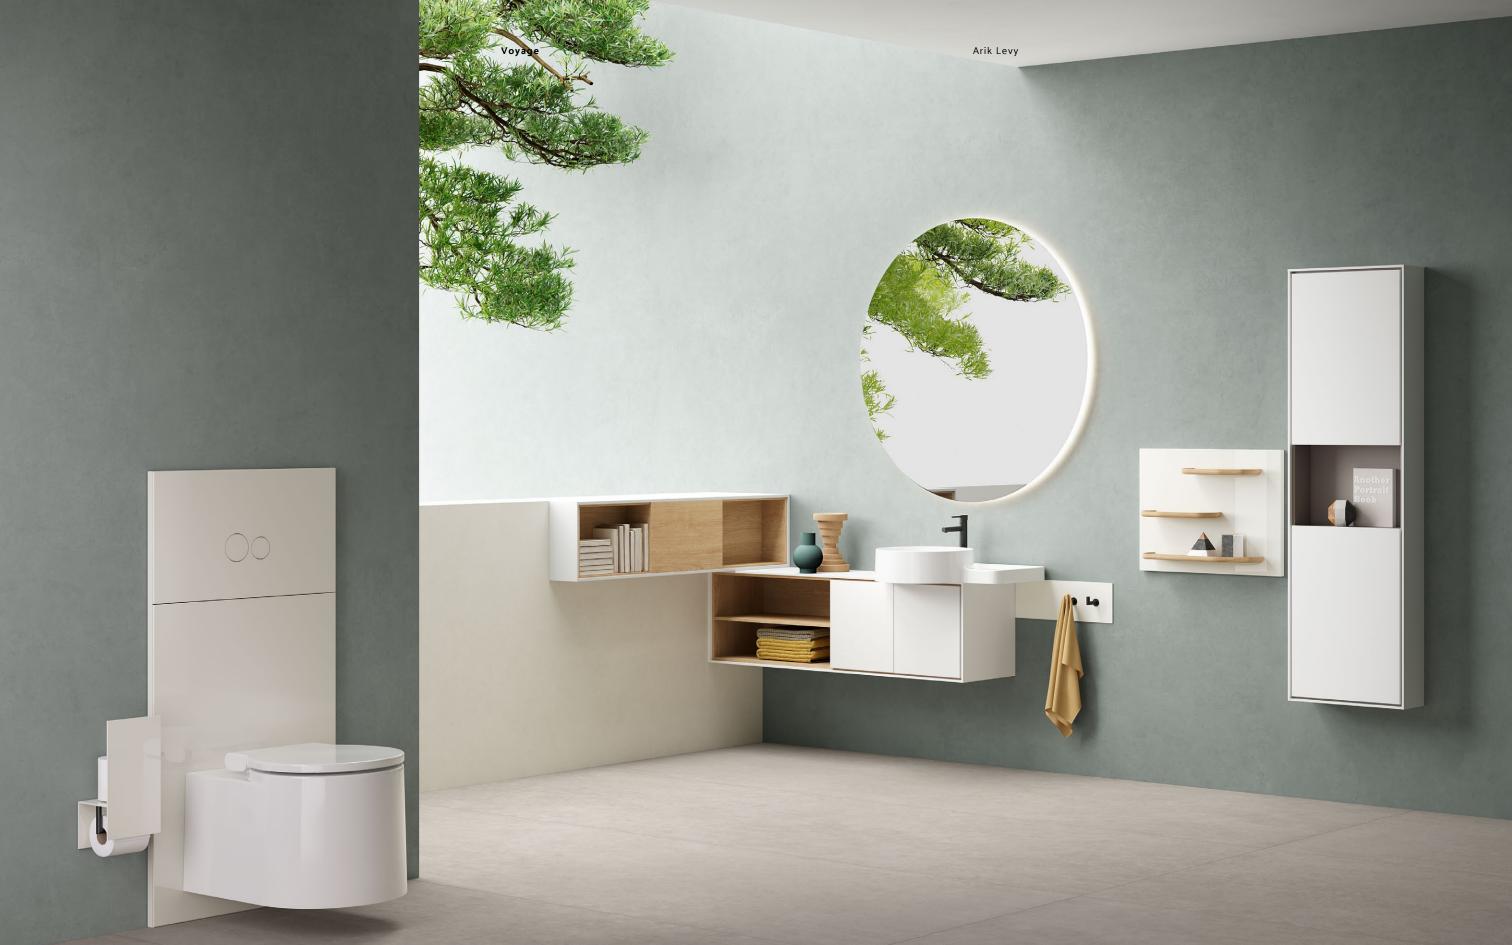

### Voyage

VitrA \* Arik Levy

# Leading innovation: a system that evolves

Voyage offers a system that evolves and adapts to changing needs and desires over time. It is easy to add and remove elements, each additional unit helping to transform the existing space into the next chapter in one's life. Flexibly solving permanent or semi-temporary needs, the comprehensive system design solution never allows design mistakes and always leads to a visually pleasing new result.

# Flexibility both horizontal and vertical

Beyond modularity, Voyage is a flexible system that challenges the ordinary bathroom set-up, providing horizontal and vertical positioning.

Storage space can be divided and distributed around the room, with no height or position prerequisites.

Lower or higher positions can be defined by the user, based on their permanent or temporary needs.

The flexibility also extends to colour, depth and size options, making Voyage one of the most versatile bathroom series ever created.

# Accessories in harmony

Voyage's accessories combine outstanding style with functionality.

The pure design amplifies the peace of space.