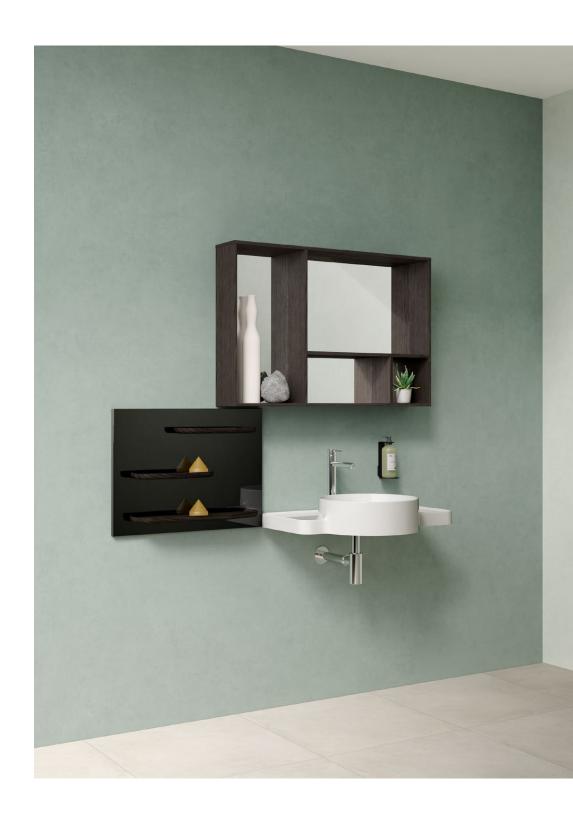

## A toolbox for more

Voyage is designed as a toolbox. Its extensive size and colour options allow each person to construct their very different and preferred set-up.

As a canvas to create a variety of compositions,

Voyage offers surprisingly versatile options for creative minds in search of the most blissful spaces.

Lower or higher positions can be defined by the user, based on their permanent or temporary needs.

The flexibility also extends to colour, depth and size options, making Voyage one of the most versatile bathroom series ever created.