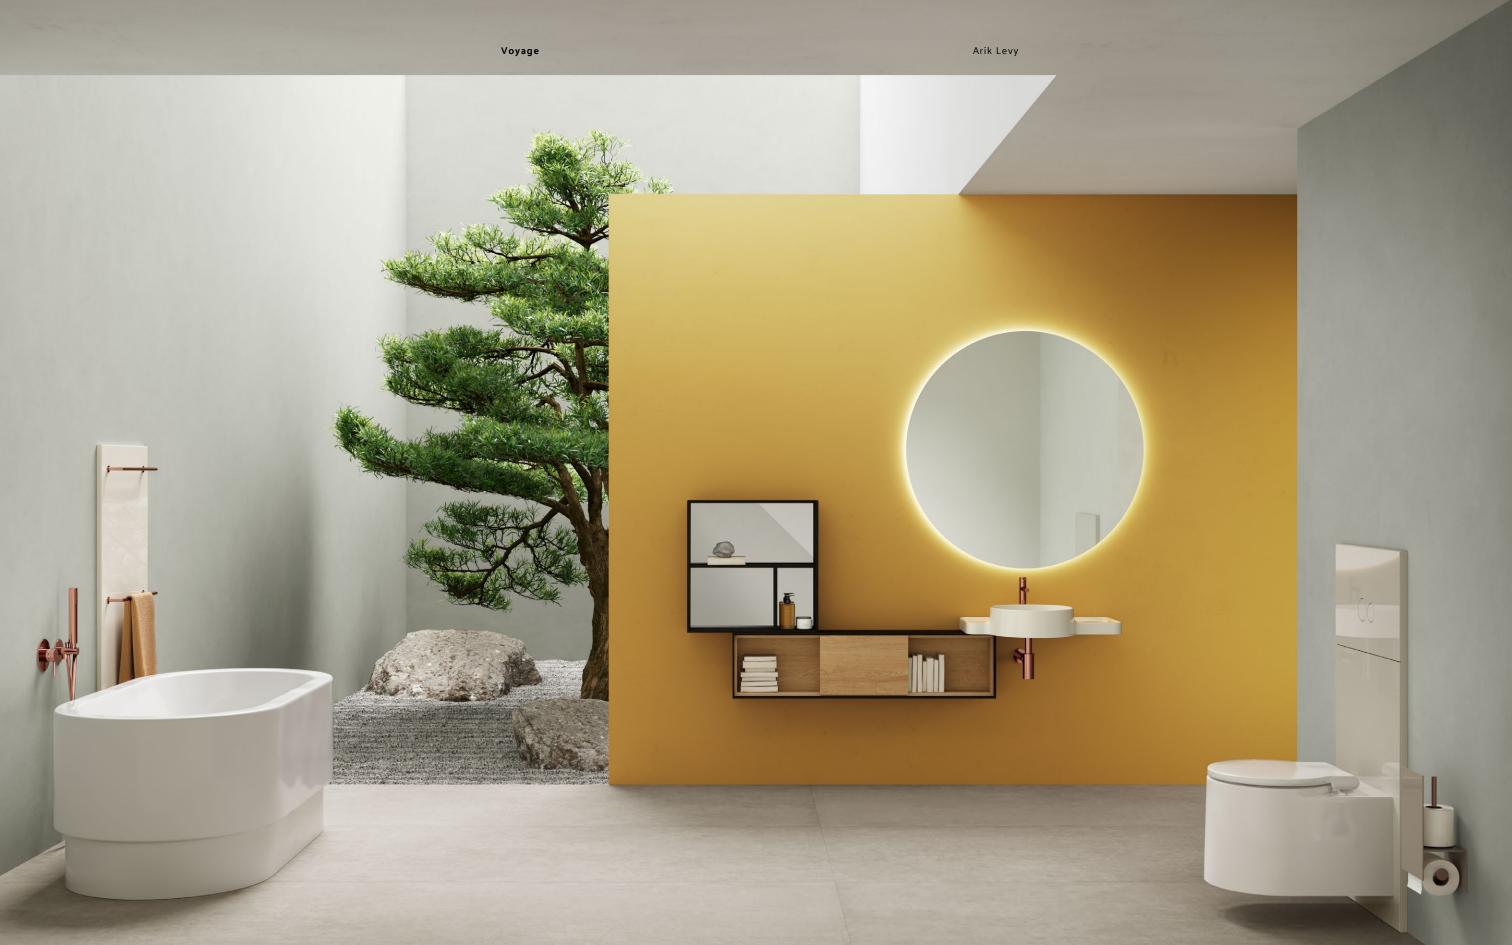

### Voyage

VitrA \* Arik Levy

# A space for a peaceful mind

Designed by Arik Levy in collaboration with the VitrA Design Team, Voyage is a system offering new possibilities for a peaceful mind. Motivated by the premise that time spent in the bathroom is not just a physical experience rather, it is an interval; Voyage creates a space where the body and mind meet, where the emotional and spiritual spheres of an individual's existence are activated.

Understanding that this most human personal experience deserves an individualized space, the product range offers the tools to customize personal space and enhances the spiritual experience.

Voyage

### More than a washbasin

The Vanity washbasin is designed to blend the looks of bowls and vanity washbasins. To enrich the user experience, the Vanity washbasin area also offers a convenient combination of dry, semi-wet and wet areas. The ceramic surface provides hygiene and ease of cleaning.

### A surrounded WC area

To challenge existing perceptions, Vanity positions the WC area as one of the active elements of the bathroom set-up and surrounds it with a flexible universe. The result is a WC area that is no longer isolated.

# Accessories in harmony

Voyage's accessories combine outstanding style with functionality.

The pure design amplifies the peace of space.