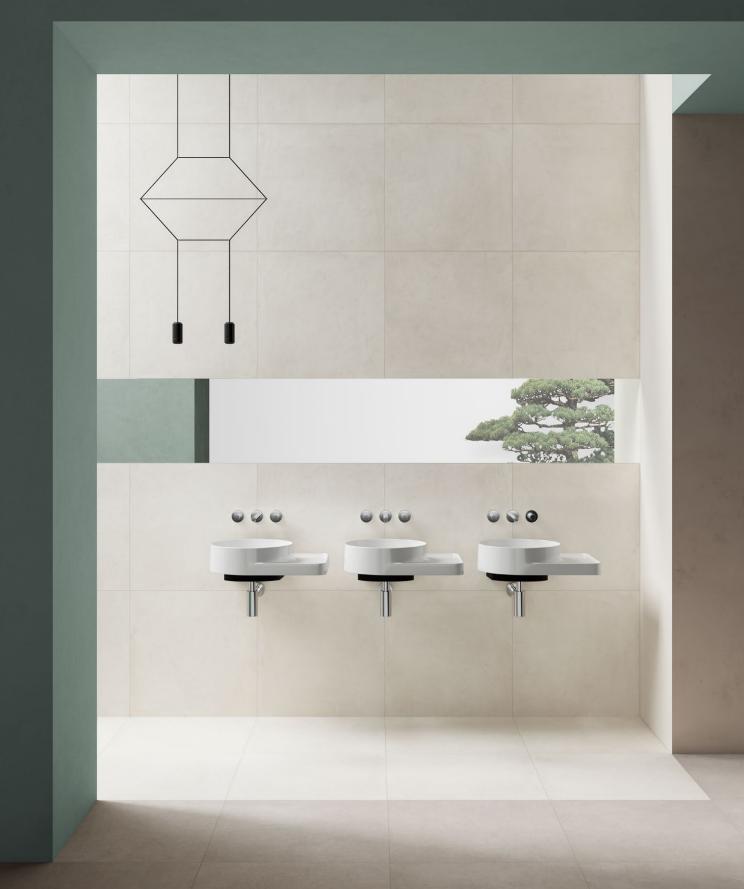

## A toolbox for more

Voyage is designed as a toolbox. Its extensive size and colour options allow each person to construct their very different and preferred set-up.

As a canvas to create a variety of compositions,

# Leading innovation: a system that evolves

Voyage offers a system that evolves and adapts to changing needs and desires over time. It is easy to add and remove elements, each additional unit helping to transform the existing space into the next chapter in one's life. Flexibly solving permanent or semi-temporary needs, the comprehensive system design solution never allows design mistakes and always leads to a visually pleasing new result.

# Flexibility both horizontal and vertical

Beyond modularity, Voyage is a flexible system that challenges the ordinary bathroom set-up, providing horizontal and vertical positioning.

Storage space can be divided and distributed around the room, with no height or position prerequisites.

Lower or higher positions can be defined by the user, based on their permanent or temporary needs.

The flexibility also extends to colour, depth and size options, making Voyage one of the most versatile bathroom series ever created.