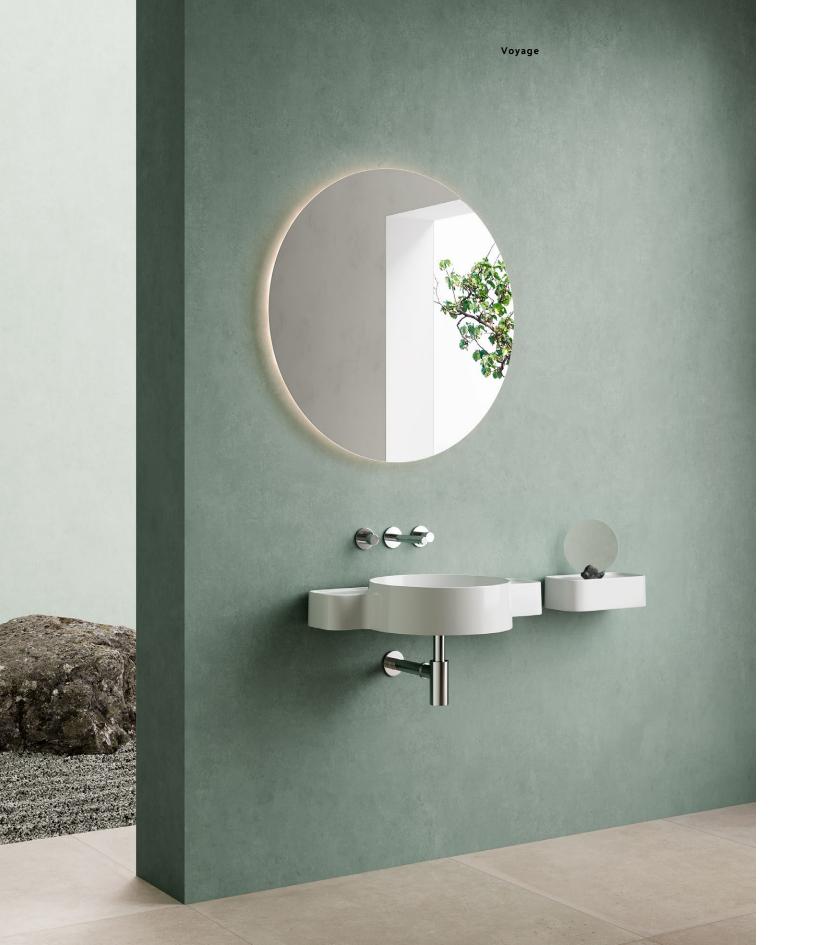

# A space for a peaceful mind

Designed by Arik Levy in collaboration with the VitrA Design Team, Voyage is a system offering new possibilities for a peaceful mind. Motivated by the premise that time spent in the bathroom is not just a physical experience rather, it is an interval; Voyage creates a space where the body and mind meet, where the emotional and spiritual spheres of an individual's existence are activated.

Understanding that this most human personal experience deserves an individualized space, the product range offers the tools to customize personal space and enhances the spiritual experience.

Voyage

## A toolbox for more

Voyage is designed as a toolbox. Its extensive size and colour options allow each person to construct their very different and preferred set-up.

As a canvas to create a variety of compositions,

# Flexibility both horizontal and vertical

Beyond modularity, Voyage is a flexible system that challenges the ordinary bathroom set-up, providing horizontal and vertical positioning.

Storage space can be divided and distributed around the room, with no height or position prerequisites.

Lower or higher positions can be defined by the user, based on their permanent or temporary needs.

The flexibility also extends to colour, depth and size options, making Voyage one of the most versatile bathroom series ever created.

### More than a washbasin

The Vanity washbasin is designed to blend the looks of bowls and vanity washbasins. To enrich the user experience, the Vanity washbasin area also offers a convenient combination of dry, semi-wet and wet areas. The ceramic surface provides hygiene and ease of cleaning.