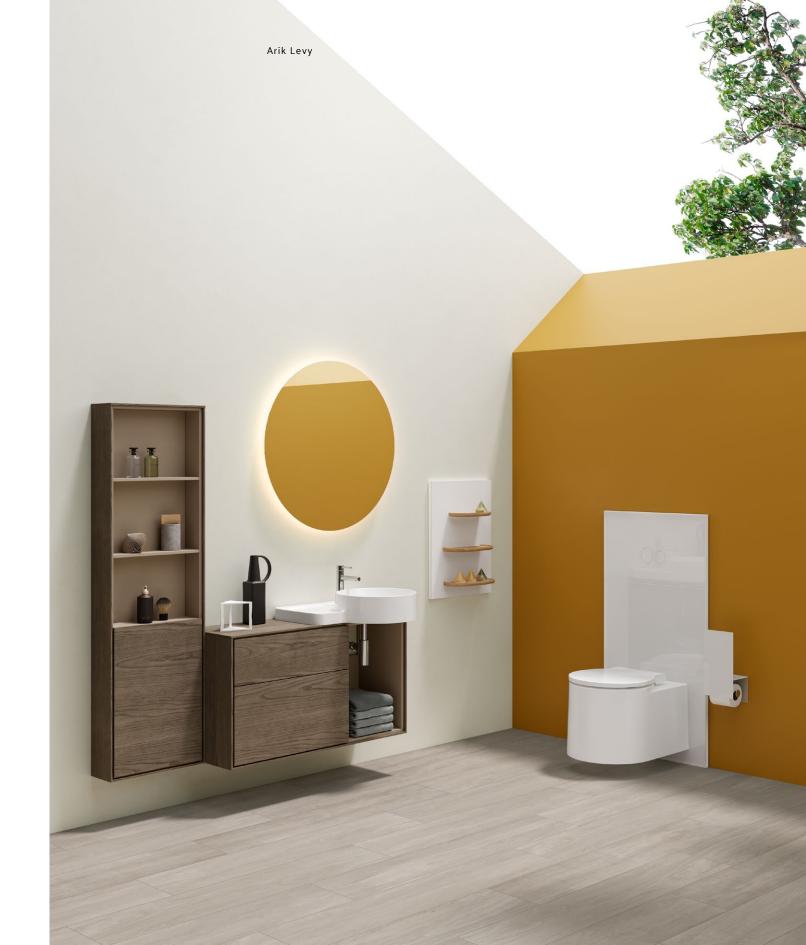

# Flexibility both horizontal and vertical

Beyond modularity, Voyage is a flexible system that challenges the ordinary bathroom set-up, providing horizontal and vertical positioning.

Storage space can be divided and distributed around the room, with no height or position prerequisites.

Lower or higher positions can be defined by the user, based on their permanent or temporary needs.

The flexibility also extends to colour, depth and size options, making Voyage one of the most versatile bathroom series ever created.

# Accessories in harmony

Voyage's accessories combine outstanding style with functionality.

The pure design amplifies the peace of space.