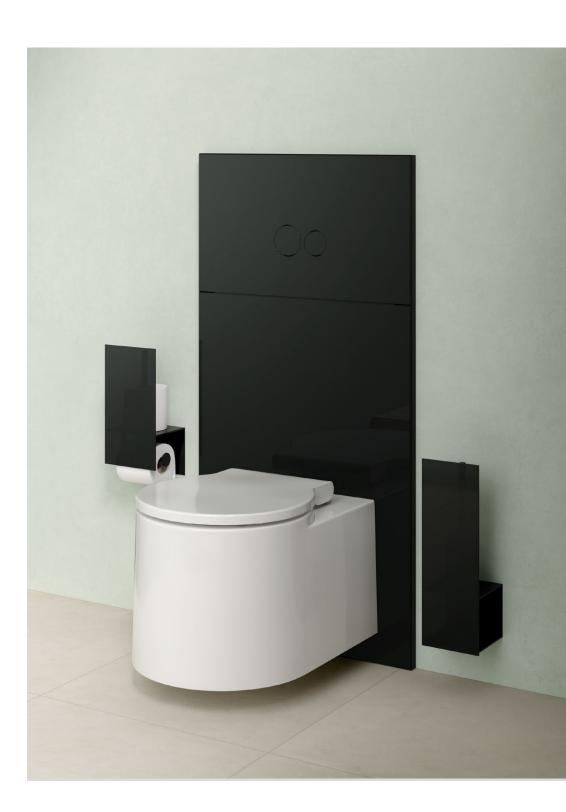

### A surrounded WC area

To challenge existing perceptions, Vanity positions the WC area as one of the active elements of the bathroom set-up and surrounds it with a flexible universe. The result is a WC area that is no longer isolated.

Vanity's WC pans incorporate VitrA's Rim-Ex technology, an innovative design for effortless cleaning.

By eliminating the hard-to-clean rims, this technology prevents the accumulation of germs and provides superior hygiene, supported by research that indicates a 95% improvement in germ prevention.

In addition, Vanity's panel suits to this WC pan design with its simple aesthetics. The flat glass facing conceals cistern and inspection opening.