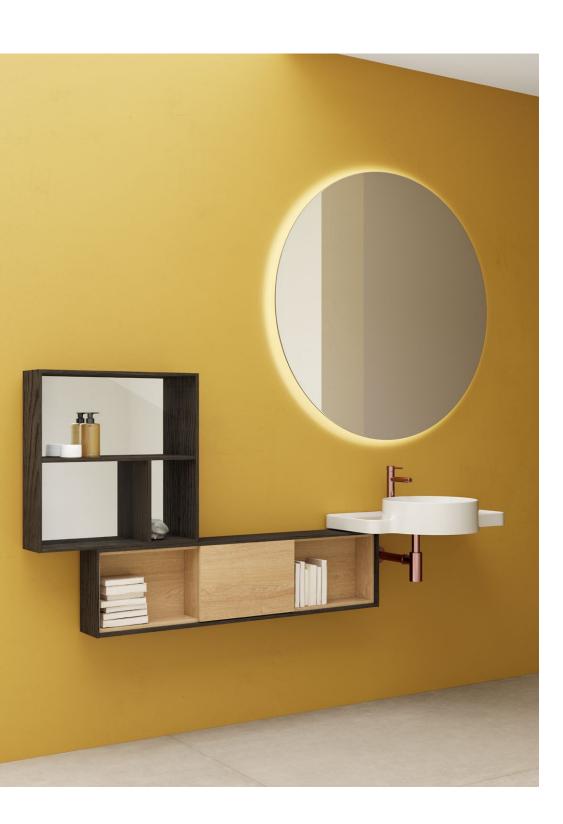

### More than a washbasin

The Vanity washbasin is designed to blend the looks of bowls and vanity washbasins. To enrich the user experience, the Vanity washbasin area also offers a convenient combination of dry, semi-wet and wet areas. The ceramic surface provides hygiene and ease of cleaning.

# Accessories in harmony

Voyage's accessories combine outstanding style with functionality.

The pure design amplifies the peace of space.