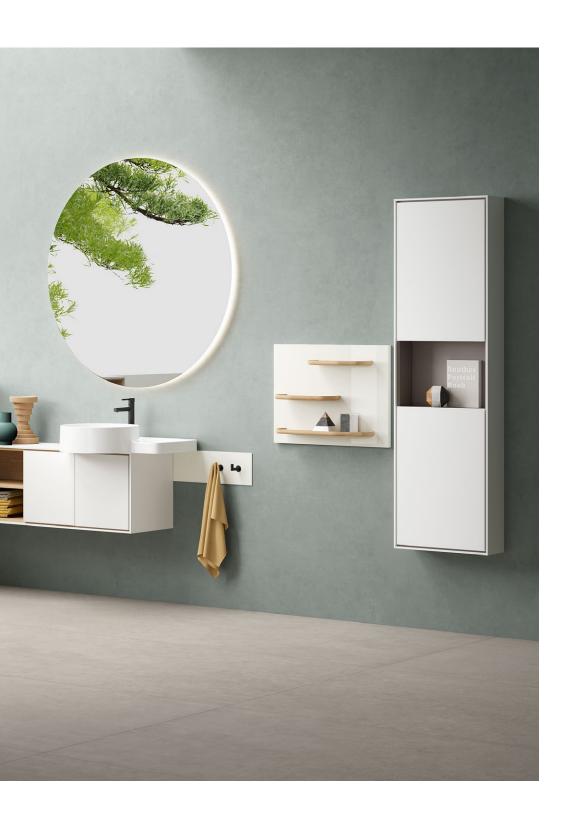

# Flexibility both horizontal and vertical

Beyond modularity, Voyage is a flexible system that challenges the ordinary bathroom set-up, providing horizontal and vertical positioning.

Storage space can be divided and distributed around the room, with no height or position prerequisites.

Lower or higher positions can be defined by the user, based on their permanent or temporary needs.

The flexibility also extends to colour, depth and size options, making Voyage one of the most versatile bathroom series ever created.

# Accessories in harmony

Voyage's accessories combine outstanding style with functionality.

The pure design amplifies the peace of space.

### Panels

Shelves

45 / 60 cm

Wallbox-Painted

Background

45 / 90 cm

Hook

15 / 45 cm