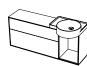

### Washbasins

Standard Washbasin with Basin Mixer Left and Right 54 cm

Ceramic Tray 30 cm

Standard Washbasin with Basin Mixer 70 cm

Countertop Washbasin 53 cm

Standard Washbasin with Built in Mixer 70 cm

Vanity Washbasin

100 cm

Washbasin

130 cm

Washbasin Units

Type I: Doors + Drawer Left / Right 100 cm

Type I: Doors + Drawer 130 cm

Type I: Doors + Drawer 160 cm

Type II: Doors, Semi Open Left / Right 100 cm