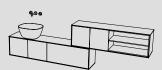

# Accessories in harmony

Voyage's accessories combine outstanding style with functionality.

The pure design amplifies the peace of space.

### Side Units

Tall Units 45 cm

Small Units 30 / 60 / 120 cm

### Panels

Shelves

45 / 60 cm

Wallbox-Painted

Background

45 / 90 cm

Hook

15 / 45 cm