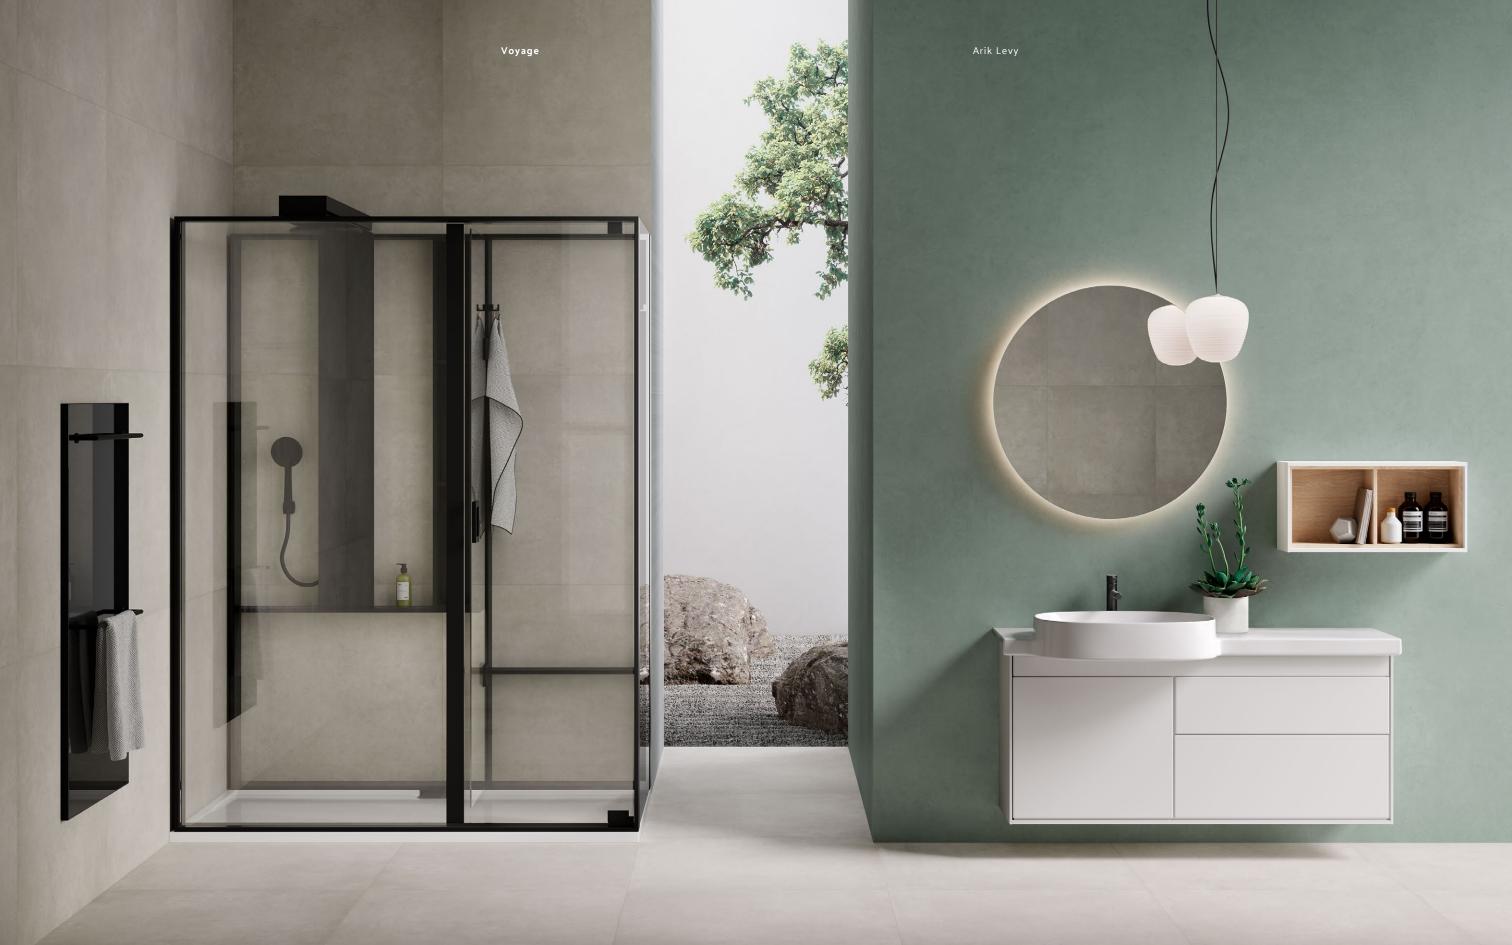

### Voyage

VitrA \* Arik Levy

### More than a washbasin

The Vanity washbasin is designed to blend the looks of bowls and vanity washbasins. To enrich the user experience, the Vanity washbasin area also offers a convenient combination of dry, semi-wet and wet areas. The ceramic surface provides hygiene and ease of cleaning.

# Accessories in harmony

Voyage's accessories combine outstanding style with functionality.

The pure design amplifies the peace of space.