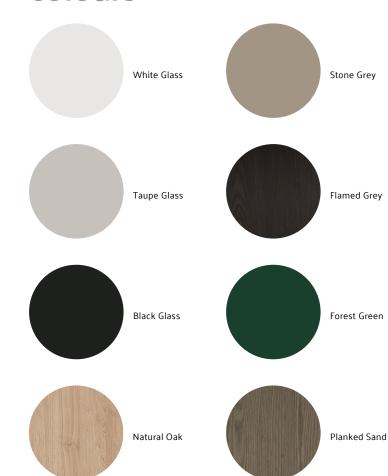

ht 130 cm

Type III: Doors, Fully Closed



Type III: Doors, Fully Closed 60 cm



Type III: Doors, Fully Closed Vanity Use 60 cm



Type IV: Drawers, Semi Open Left / Right 130 cm



160 cm

Type V: Drawers + Door 100 cm



Type IV: Drawers, Semi Open Left / Right 100 cm



Type V: Drawers + Door 130 cm

### WC



Rim-ex Wall-Hung WC 39 cm

### Side Units



Tall Units 45 cm



Small Units 30 / 60 / 120 cm

### Wall Boxes









Wallbox-Mirror Background 60 / 90 cm

### Panels



Shelves

45 / 60 cm

Wallbox-Painted

Background

45 / 90 cm



Hook

15 / 45 cm



Heather 60 cm



Concealed Cistern Panel & WC 60 cm



Roll Holder and WC Brush Holder 12 / 18 cm

### **Combinations**





























System

### Ceramic sanitaryware colour



### **Bathroom furniture** colours















### VitrA Turkey - Headquarter

### Eczacıbaşı Building Products Co.

Büyükdere Cad. Ali Kaya Sok. No: 5 Levent 34394 İstanbul Phone: +(90 212) 350 80 00 Fax: +(90 212) 350 84 45 www.vitra.com.tr

### VitrA Germany

### VitrA Bad GmbH

Agrippinawerft 24, 50678 Cologne, Germany Phone: +49 (0) 221 / 27 73 68-0 Fax: +49 (0) 221 / 27 73 68-500 www.vitra-bad.de

### VitrA France

### VitrA Bad GmbH

Z.I. Le Poirier - CS 80019 F - 28132 Nogent Le Roi CEDEX Phone: +33 (0) 2 37 38 69 90 Fax: +33 (0)2 37 51 43 94 www.vitra-bad.fr

### VitrA UK

### VitrA UK Ltd.

Park 34 Collet Way, Didcot Oxon Ox11 7WB, UK Phone: +(44 1235) 750 990 Fax: +(44 1235) 750 985 www.vitra.co.uk

### VitrA Russia

Eczacıbaşı Building Products LLC 9, Varshavskoe Highway, Bldg.1 Danilovskaya Manufactory Block