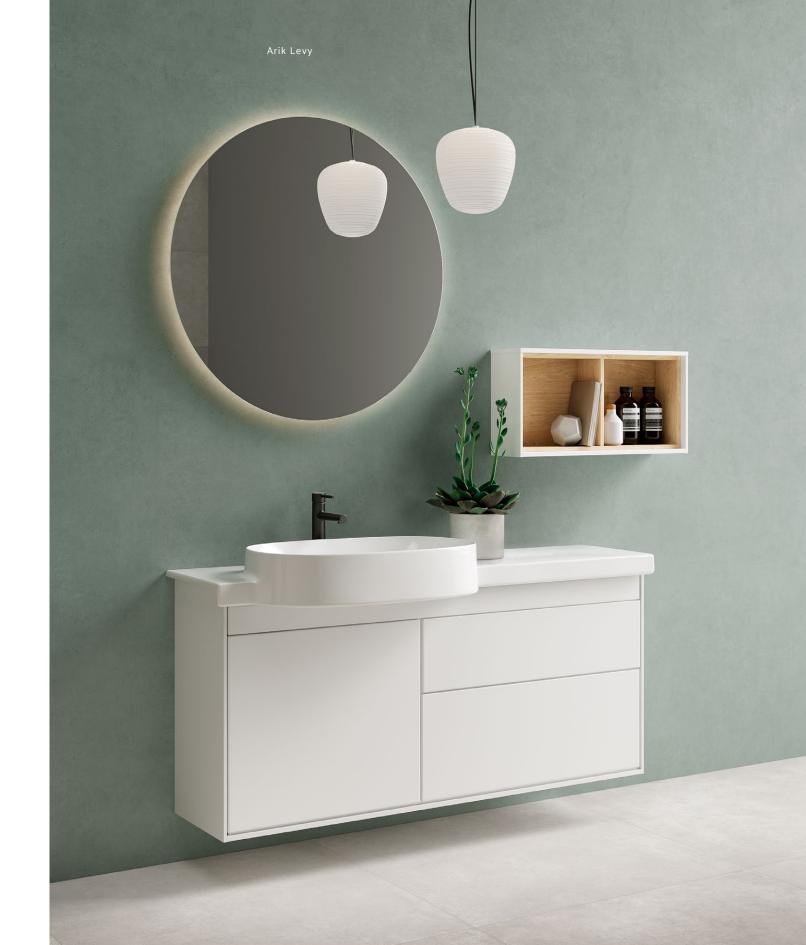

### More than a washbasin

The Vanity washbasin is designed to blend the looks of bowls and vanity washbasins. To enrich the user experience, the Vanity washbasin area also offers a convenient combination of dry, semi-wet and wet areas. The ceramic surface provides hygiene and ease of cleaning.

# Accessories in harmony

Voyage's accessories combine outstanding style with functionality.

The pure design amplifies the peace of space.