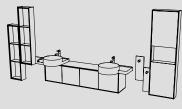

### More than a washbasin

The Vanity washbasin is designed to blend the looks of bowls and vanity washbasins. To enrich the user experience, the Vanity washbasin area also offers a convenient combination of dry, semi-wet and wet areas. The ceramic surface provides hygiene and ease of cleaning.

### Washbasins

Standard Washbasin with Basin Mixer Left and Right 54 cm

Ceramic Tray 30 cm

Standard Washbasin with Basin Mixer 70 cm

Countertop Washbasin 53 cm

Standard Washbasin with Built in Mixer 70 cm

Vanity Washbasin

100 cm

Washbasin

130 cm

Washbasin Units

Type I: Doors + Drawer Left / Right 100 cm

Type I: Doors + Drawer 130 cm

Type I: Doors + Drawer 160 cm

Type II: Doors, Semi Open Left / Right 100 cm