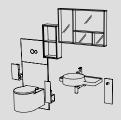

# Flexibility both horizontal and vertical

Beyond modularity, Voyage is a flexible system that challenges the ordinary bathroom set-up, providing horizontal and vertical positioning.

Storage space can be divided and distributed around the room, with no height or position prerequisites.

Lower or higher positions can be defined by the user, based on their permanent or temporary needs.

The flexibility also extends to colour, depth and size options, making Voyage one of the most versatile bathroom series ever created.

### A surrounded WC area

To challenge existing perceptions, Vanity positions the WC area as one of the active elements of the bathroom set-up and surrounds it with a flexible universe. The result is a WC area that is no longer isolated.