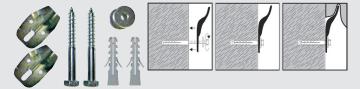

#### WC Pan Vertical Fixing Set - WB10

A conventional vertical fixing set for WC pans and bidets. The set includes a selection of nylon bushes and cover caps to accommodate different hole shapes and sizes. The brass screws can be used directly in to timber floors or with the nylon plugs supplied for concrete floors.