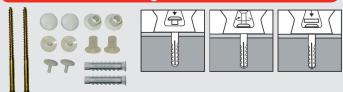

#### Wash Basin with Pedestal Fixing Set - WPB1

Please Note: This fixing kit is not load bearing and should only be used for wash basins which are fully supported on a pedestal.

This set is suitable for fixing wash basins with full pedestals to a variety of walls and floor types. For plasterboard walls use the special plasterboard plugs with the screws supplied. For solid walls use the same screws with the nylon plugs supplied. The pedestal should be screwed directly in to timber floors, for concrete floors the screws should be used with the nylon plugs supplied. Nylon bushes are supplied to protect the ceramic when tightening the screws. The same screws and bushes can also be used to fix certain WC cisterns to walls.