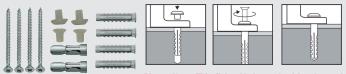

### Wash Basin Fixing Set - WST 140

Use to secure wall mounted basins with large fixing holes to solid masonry walls. Can also be used to fix basins to partition walls where a timber frame has been built in to the cavity. For this application use the screw studs provided without the nylon wallplugs - a small pilot hole in the timber may ease installation.

### Wash Basin Fixing Set - WD 8 x 100

Use to fix small basins with large fixing holes to solid masonry walls. Can also be used to fix basins to partition walls where a timber frame has been built in to the cavity. For this application use the screw studs provided without the nylon wallplugs - a small pilot hole in the timber may ease installation.