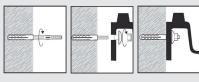

#### WC Pan Vertical Fixing Set - WB10

A conventional vertical fixing set for WC pans and bidets. The set includes a selection of nylon bushes and cover caps to accommodate different hole shapes and sizes. The brass screws can be used directly in to timber floors or with the nylon plugs supplied for concrete floors.