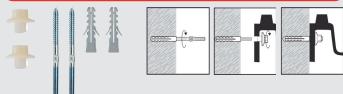

#### Wash Basin with Pedestal Fixing Set - WPB1

Please Note: This fixing kit is not load bearing and should only be used for wash basins which are fully supported on a pedestal.

This set is suitable for fixing wash basins with full pedestals to a variety of walls and floor types. For plasterboard walls use the special plasterboard plugs with the screws supplied. For solid walls use the same screws with the nylon plugs supplied. The pedestal should be screwed directly in to timber floors, for concrete floors the screws should be used with the nylon plugs supplied. Nylon bushes are supplied to protect the ceramic when tightening the screws. The same screws and bushes can also be used to fix certain WC cisterns to walls.