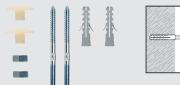

### Wash Basin Fixing Set - WST 140

Use to secure wall mounted basins with large fixing holes to solid masonry walls. Can also be used to fix basins to partition walls where a timber frame has been built in to the cavity. For this application use the screw studs provided without the nylon wallplugs - a small pilot hole in the timber may ease installation.

### Wash Basin Fixing Set - WD 8 x 100

Use to fix small basins with large fixing holes to solid masonry walls. Can also be used to fix basins to partition walls where a timber frame has been built in to the cavity. For this application use the screw studs provided without the nylon wallplugs - a small pilot hole in the timber may ease installation.