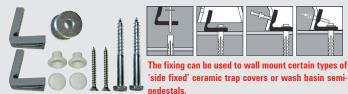

#### **Corner Basin Bracket Set - CBB1**

Use for corner basins or small hand rinse basins without large fixing holes in the basin back strap. The brackets, which are slotted for vertical adjustment, are designed to clamp on to the basin back strap and are supplied with screws and nylon plugs for solid walls. The screws can be used in to timber with a small pilot hole.

#### WC Pan Side Fixing Set - WB5N

This special fixing set is only for use with pans and bidets with a lateral or side-fixing hole. The nylon bracket is screwed to the floor and the pan or bidet is clamped in position through the hole with the screw. The small nylon bush protects the ceramic and the special plastic cap hides the screw.