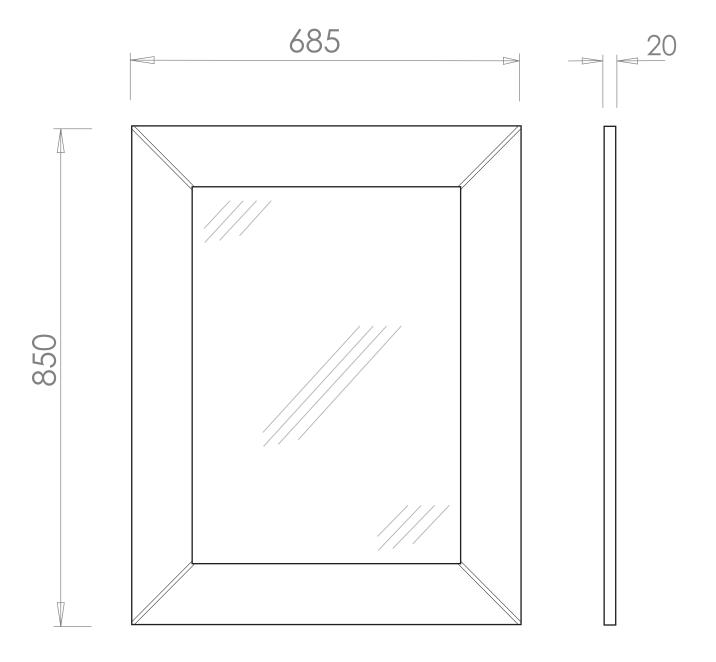

| Mirrors          |         |
|------------------|---------|
| Wall hung mirror | Rebecca |

We recommend that all products are purchased with the assistance of a specialist bathroom retailer and always installed by an experienced installer who is a member of a recognized association. All sizes quoted are nominal: items may vary by plus or minus 2% against the figures quoted. When planning installations where dimensions are critical, it is essential that the space allowed for individual items is physically checked. Imperial Bathrooms can not be held liable for any costs associated with items not fitting in any given area. The contents of this statement are based on information correct at the time of publication. We reserve the right to make alterations and changes in product characteristics, fixing, packaging, operation etc at any time without notice.