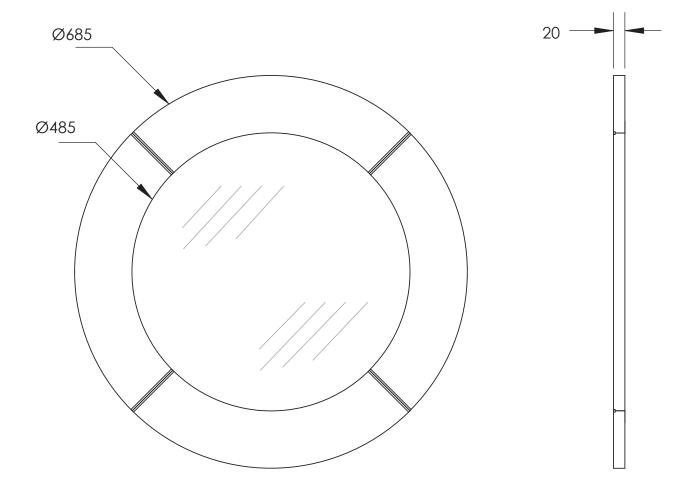

Version: 121030 Rev A/RS

| Mirrors           |         |
|-------------------|---------|
| Wall hung mirrors | Anabell |

We recommend that all products are purchased with the assistance of a specialist bathroom retailer and always installed by an experienced installer who is a member of a recognized association. All sizes quoted are nominal: items may vary by plus or minus 2% against the figures quoted. When planning installations where dimensions are critical, it is essential that the space allowed for individual items is physically checked. Imperial Bathrooms can not be held liable for any costs associated with items not fitting in any given area. The contents of this statement are based on information correct at the time of publication. We reserve the right to make alterations and changes in product characteristics, fixing, packaging, operation etc at any time without notice.